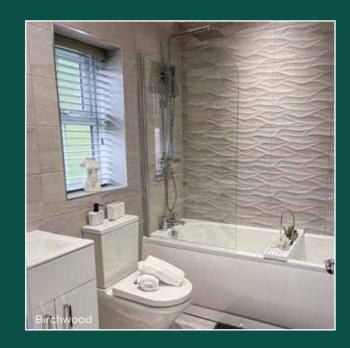

## Bathroom

| Half Wall - 25cm x 44.3cm   | £450   |
|-----------------------------|--------|
| Half Wall - 33.3cm x 59.2cm | £550   |
| Full Wall - 25cm x 44.3cm   | £1,150 |
| Full Wall - 33.3cm x 59.2cm | £1,250 |

#### **En-Suite**

| Half Wall - 25cm x 44.3cm   | £600   |
|-----------------------------|--------|
| Half Wall - 33.3cm x 59.2cm | £700   |
| Full Wall - 25cm x 44.3cm   | £1,200 |
| Full Wall - 33.3cm x 59.2cm | £1,300 |