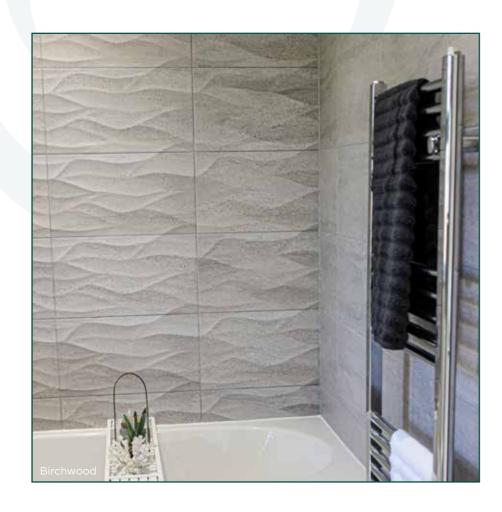

|



Madagascar Natural



\*Recommended for Kitchen & Dining rooms

# WALL TILE UPGRADES

## Your new home styled by you

## Bathroom

| Half Wall - 25cm x 44.3cm   | £450   |
|-----------------------------|--------|
| Half Wall - 33.3cm x 59.2cm | £550   |
| Full Wall - 25cm x 44.3cm   | £1,150 |
| Full Wall - 33.3cm x 59.2cm | £1,250 |

#### **En-Suite**

| Half Wall - 25cm x 44.3cm   | £600   |
|-----------------------------|--------|
| Half Wall - 33.3cm x 59.2cm | £700   |
| Full Wall - 25cm x 44.3cm   | £1,200 |
| Full Wall - 33.3cm x 59.2cm | £1,300 |



## 25cm x 44.3cm

#### Main



Park Gris



Park Blanco



Bottega Caliza



Madagascar Natural

#### Feature



Park Lineal Gris



Park Lineal Blanco



Marbella Stone



Ona Natural

## 33.3cm x 59.2cm

## Main



Bottega Caliza



Indic Matt



Dover Caliza

# Feature



Spiga Bottega Caliza



Cubic Indic Matt



Dover Modern Line Caliza

# FINISHING TOUCHES

## Individually perfected by you

## **Units & Worktop**

| J Handle Clerkenwell units - Band 2 | £950   |
|-------------------------------------|--------|
| Shaker Chelford units - Band 2      | £950   |
| Hockley units - Band 3              | £1,500 |
| Under unit and plinth lighting      | £450   |
| Quartz worktop                      | £2,850 |

Kitchens to inc units, door handles if applicable & laminated worktops

#### S