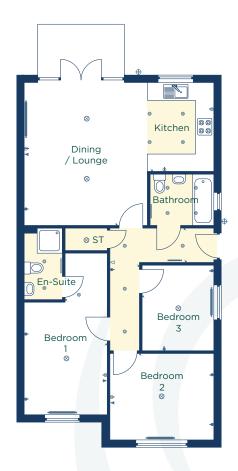

#### **Ground Floor**

Kitchen

2000 x 3100 6'7" x 10'2"

**Dining / Lounge** 4300 x 5000 14'1" x 16'5"

**Bedroom 1** 2900 x 3900 9'6" x 12'10"

**En-Suite** 1300 x 2500 4'3" x 8'2"

Bedroom 2

3600 x 3000 11'10" x 9'10"

Bedroom 3

2500 x 3000 8'2" x 9'10"

Bathroom

2200 x 1800 7'3" x 5'11"

Vinyl flooring

Low level High level Pendant External Fluerescent Spotlight Light switch TV point BT point Radiator Towel rail socket socket light light