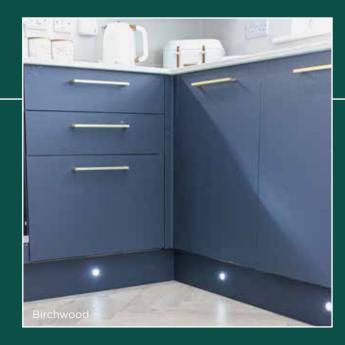

## **Units & Worktop**

| J Handle Clerkenwell units - Band 2 | £950   |
|-------------------------------------|--------|
| Shaker Chelford units - Band 2      | £950   |
| Hockley units - Band 3              | £1,500 |
| Under unit and plinth lighting      | £450   |
| Quartz worktop                      | £2,850 |