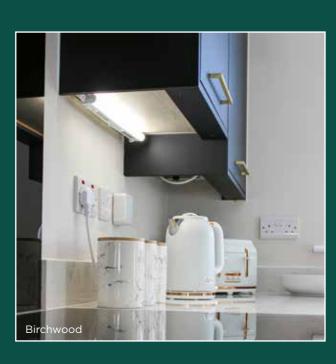

## **Units & Worktop**

| J Handle Clerkenwell units - Band 2 | £950   |
|-------------------------------------|--------|
| Shaker Chelford units - Band 2      | £950   |
| Hockley units - Band 3              | £1,500 |
| Under unit and plinth lighting      | £450   |
| Quartz worktop                      | £2,850 |