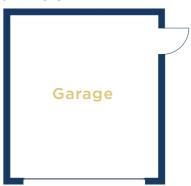

Elite Collection of 4 bedroom homes









| 1/    |   |               |       |     |
|-------|---|---------------|-------|-----|
| 1/ 1  | - |               |       | -10 |
|       |   | •             | <br>_ |     |
| - 1 \ |   | $\overline{}$ | <br>_ |     |

3950 x 4450 13'0" x 14'6"

# Dining

4100 x 5050 13'5" x 16'6"

# Lounge

4100 x 5950 13′5″ x 19′6″

# Study

3300 x 3450 10′10″ x 11′4″

# Utility

2400 x 2950 7'11" x 9'8"

# W.C

1500 x 1450 4'11" x 4'9"

## Garage

5070 x 5570 16'8" x 18'3"

# First Floor



| Bedroom 1<br>4100 x 5050   | 13'5" x 16'7" | <b>Bedroom 3</b> 3300 x 2825 | 10′10″ × 9′3″ |
|----------------------------|---------------|------------------------------|---------------|
| <b>Ensuite</b> 2500 x 1900 | 8'2" x 6'3"   | Bedroom 4<br>4100 x 2700     | 13′5″ x 8′10″ |
| Wardrobe<br>2450 x 1850    |