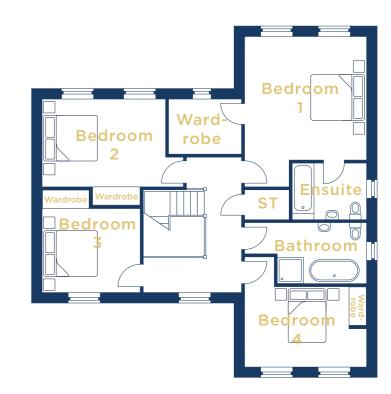

# First Floor

| Bedroom 1<br>4100 x 5050   | 13'5" x 16'7" | <b>Bedroom 3</b> 3300 x 2825 | 10′10″ × 9′3″ |
|----------------------------|---------------|------------------------------|---------------|
| <b>Ensuite</b> 2500 x 1900 | 8'2" x 6'3"   | Bedroom 4<br>4100 x 2700     | 13′5″ x 8′10″ |
| Wardrobe<br>2450 x 1850    | 8'1" x 6'1"   | Bathroom<br>3000 x 2050      | 9′8″ x 6'7"   |
| Bedroom 2<br>4150 x 2950   | 13'7" x 9'8"  |                              |               |