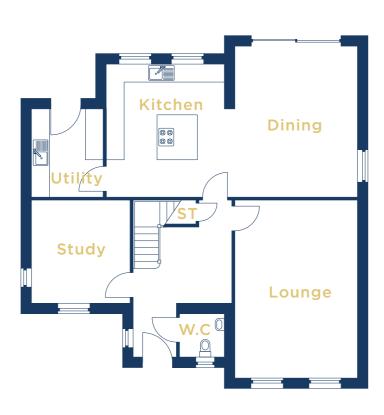

3950 x 4450 13'0" x 14'6"

# Dining

4100 x 5050 13'5" x 16'6"

# Lounge

4100 x 5950 13′5″ x 19′6″

# Study

3300 x 3450 10′10″ x 11′4″

# Utility

2400 x 2950 7'11" x 9'8"

# W.C

1500 x 1450 4'11" x 4'9"